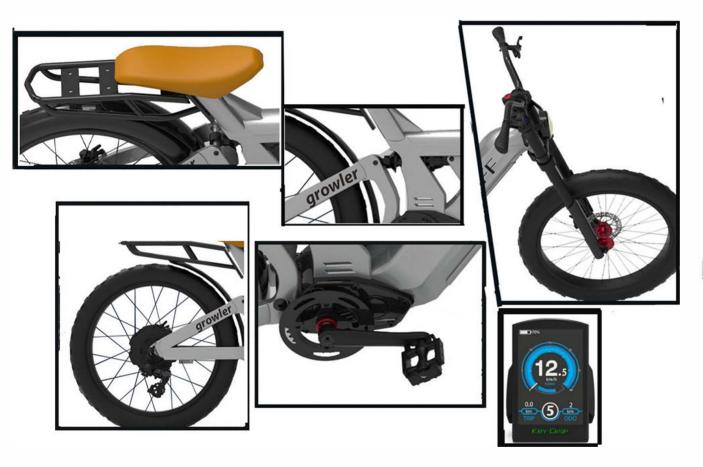

#### **Key features**

- >750 watt motor with torque sensors provide an ultimate biking experience.
- > Hydraulic disc brakes guarantee safe stopping in even the harshest weather conditions.
- > Hi capacity 20ah battery to get you there and back.

### TECHNICAL DATA

FRAME Custom Made Suspension 6061Alloy

COLORS Grey

SIZE 1 size

FORK EXSHO Suspension

REAR SUSPENSION KKE

REAR DERAILLEUR Shimano

BRAKES Gemma Ga 1000 2 piston hydraulic TIRES

#### ELECTRIC TECHNOLOGY

| MOTOR                 | TRUCK RUN 750 WATTS                          |
|-----------------------|----------------------------------------------|
| MAX TORQUE            | 170 nm                                       |
| SENSOR TYPE           | Torque Sensor Assisted                       |
| BATTERY               | Greenway 48V                                 |
| CONTROLLER            | 20Ah Samsung cell<br>5000 mah 52 Power Cells |
| CHARGER TYPE          | DP 48v 3A                                    |
| CHARGE TIME           | Up to 4.5 Hours                              |
| MAX ASSISTED<br>SPEED | 20 mph/32 km                                 |
| DISPLAY               | Keydis KD686                                 |
| POWER                 |                                              |
| THROTTLE              | Thumb throttle                               |
|                       |                                              |